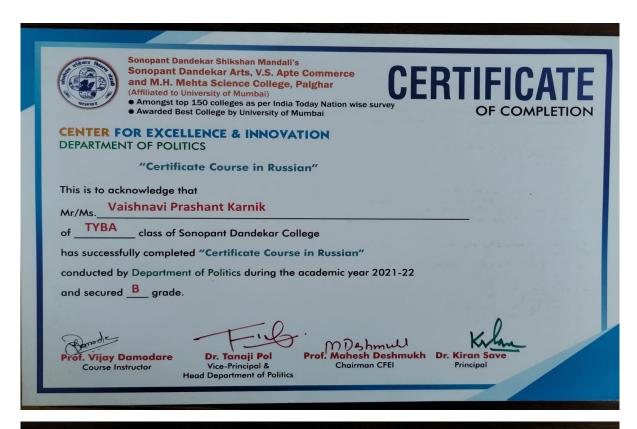

# SAMPLE SESSION PERTAINING TO PROFESSIONAL ETHICS <a href="INDEX">INDEX</a>

| SR. NO. | NAME OF THE ACTIVITIES ALIGNED WITH HUMAN VALUES                                                                                             | YEAR    |
|---------|----------------------------------------------------------------------------------------------------------------------------------------------|---------|
| 1       | One day workshop on Concentration Techniques                                                                                                 | 2018-19 |
| 2       | Power Point Presentation Competition                                                                                                         | 2018-19 |
| 3       | Guest Lecture on Entrepreneurship                                                                                                            | 2018-19 |
| 4       | IPR Awareness Programme                                                                                                                      | 2018-19 |
| 5       | Guest Lecture on Social Enterprises                                                                                                          | 2018-19 |
| 6       | Indo-Russian Discourse of Humanism and Transnationality<br>Reflected in Anna Bhau Sathe, Alexander Pushkin and<br>Afanasy Nikitin's Writings | 2019-20 |
| 7       | Certificate Course in Life Skills in Education                                                                                               | 2019-20 |
| 8       | Certificate Course in Spoken English                                                                                                         | 2020-21 |
| 9       | Certificate Course in Russian Language                                                                                                       | 2021-22 |
| 10      | Certificate Course in French Language                                                                                                        | 2021-22 |
| 11      | Lecture series on Logic Resource                                                                                                             | 2020-21 |
| 12      | Online Meet on Stress Management                                                                                                             | 2020-21 |
| 13      | Certificate Course in Technical Soft Skills Development                                                                                      | 2022-23 |