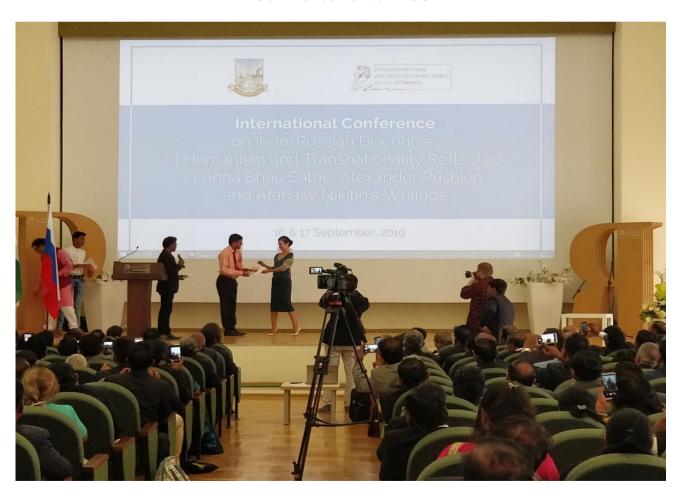

# SAMPLE SESSION PERTAINING TO PROFESSIONAL ETHICS <a href="INDEX">INDEX</a>

| SR. NO. | NAME OF THE ACTIVITIES ALIGNED WITH HUMAN VALUES                                                                                             | YEAR    |
|---------|----------------------------------------------------------------------------------------------------------------------------------------------|---------|
| 1       | One day workshop on Concentration Techniques                                                                                                 | 2018-19 |
| 2       | Power Point Presentation Competition                                                                                                         | 2018-19 |
| 3       | Guest Lecture on Entrepreneurship                                                                                                            | 2018-19 |
| 4       | IPR Awareness Programme                                                                                                                      | 2018-19 |
| 5       | Guest Lecture on Social Enterprises                                                                                                          | 2018-19 |
| 6       | Indo-Russian Discourse of Humanism and Transnationality<br>Reflected in Anna Bhau Sathe, Alexander Pushkin and<br>Afanasy Nikitin's Writings | 2019-20 |
| 7       | Certificate Course in Life Skills in Education                                                                                               | 2019-20 |
| 8       | Certificate Course in Spoken English                                                                                                         | 2020-21 |
| 9       | Certificate Course in Russian Language                                                                                                       | 2021-22 |
| 10      | Certificate Course in French Language                                                                                                        | 2021-22 |
| 11      | Lecture series on Logic Resource                                                                                                             | 2020-21 |
| 12      | Online Meet on Stress Management                                                                                                             | 2020-21 |
| 13      | Certificate Course in Technical Soft Skills Development                                                                                      | 2022-23 |