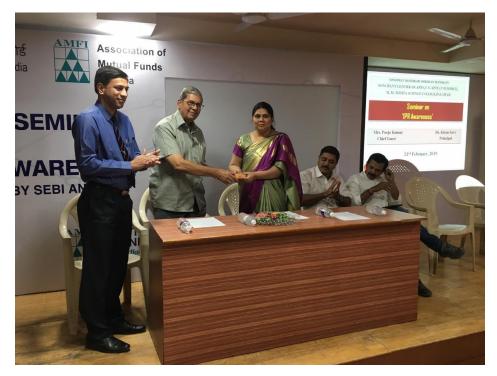

#### **PROPOSAL**

Date: 05th Februray, 2019

To,
The Principal
Dr. Kiran Save
Sonopant Dandekar Arts, V.S. Apte Commerce and
M.H. Mehta Science College,
Palghar.

Subject: Proposal for organizing One day workshop on Concentration Techniques

Name of the Programme: One day workshop on Concentration Techniques

**Organizer:** Department of BMS (Management Studies)

**Proposed Day & Dates** – Tuesday, 12<sup>th</sup> February, 2019 **Objectives** –

- To understand the importance of concentration
- To explore the science of concentration
- To practice mindfulness
- To learn time management strategies

Speaker of the Programme: Mrs. Deepti Natu

Proposed Venue: BMS Building, Ganesh Nilkantha Dandekar Hall (BMS Seminar