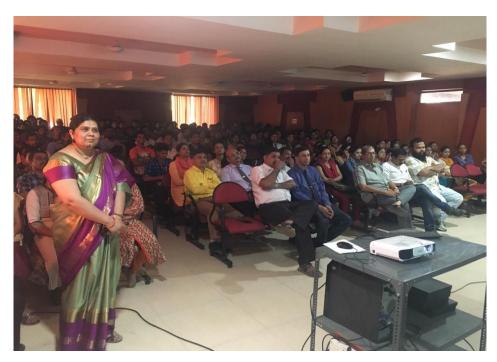

#### **PROPOSAL**

Date: 05th Februray, 2019

To,
The Principal
Dr. Kiran Save
Sonopant Dandekar Arts, V.S. Apte Commerce and
M.H. Mehta Science College,
Palghar.

Subject: Proposal for organizing One day workshop on Concentration Techniques

Name of the Programme: One day workshop on Concentration Techniques

**Organizer:** Department of BMS (Management Studies)

**Proposed Day & Dates** – Tuesday, 12<sup>th</sup> February, 2019 **Objectives** –

- To understand the importance of concentration
- To explore the science of concentration
- To practice mindfulness
- To learn time management strategies

Speaker of the Programme: Mrs. Deepti Natu

Proposed Venue: BMS Building, Ganesh Nilkantha Dandekar Hall (BMS Seminar