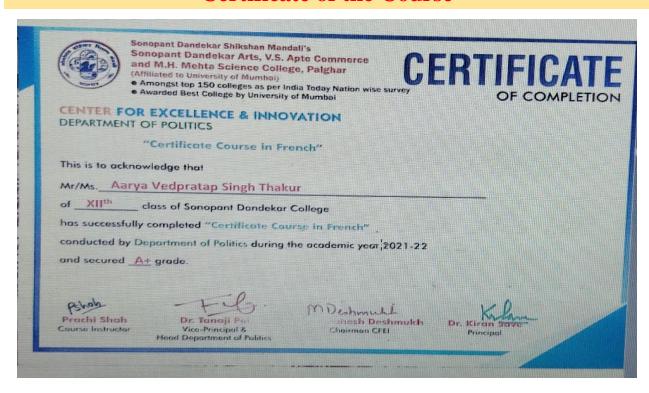

# SAMPLE SESSION PERTAINING TO PROFESSIONAL ETHICS <a href="INDEX">INDEX</a>

| SR. NO. | NAME OF THE ACTIVITIES ALIGNED WITH HUMAN VALUES                                                                                             | YEAR    |
|---------|----------------------------------------------------------------------------------------------------------------------------------------------|---------|
| 1       | One day workshop on Concentration Techniques                                                                                                 | 2018-19 |
| 2       | Power Point Presentation Competition                                                                                                         | 2018-19 |
| 3       | Guest Lecture on Entrepreneurship                                                                                                            | 2018-19 |
| 4       | IPR Awareness Programme                                                                                                                      | 2018-19 |
| 5       | Guest Lecture on Social Enterprises                                                                                                          | 2018-19 |
| 6       | Indo-Russian Discourse of Humanism and Transnationality<br>Reflected in Anna Bhau Sathe, Alexander Pushkin and<br>Afanasy Nikitin's Writings | 2019-20 |
| 7       | Certificate Course in Life Skills in Education                                                                                               | 2019-20 |
| 8       | Certificate Course in Spoken English                                                                                                         | 2020-21 |
| 9       | Certificate Course in Russian Language                                                                                                       | 2021-22 |
| 10      | Certificate Course in French Language                                                                                                        | 2021-22 |
| 11      | Lecture series on Logic Resource                                                                                                             | 2020-21 |
| 12      | Online Meet on Stress Management                                                                                                             | 2020-21 |
| 13      | Certificate Course in Technical Soft Skills Development                                                                                      | 2022-23 |